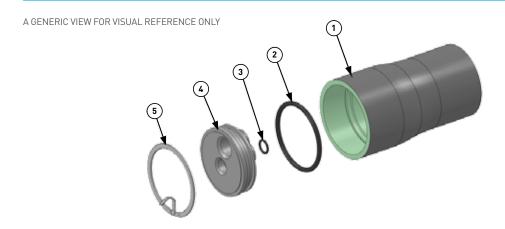

## **CODELINE® - ECOLINE 40L30N**

The different parts of the Codeline Ecoline 40L30N membrane housings are shown in the exploded view. The numbers on the exploded view are explained in the table.

## **EXPLODED VIEW & DETAILS**

## **PARTS TABLE**

| DRG<br>REG | QTY | DESCRIPTION               | MATERIAL                                                                                  | 40L30N        |
|------------|-----|---------------------------|-------------------------------------------------------------------------------------------|---------------|
|            |     |                           |                                                                                           | PART NUMBER   |
| 1          | 1   | Shell                     | Filament Wound Expoxy / Glass composite - Head Locking grooves integrally wound in place. | Order section |
| 2          | 2   | Head Seal                 | Ethylene Propylene - O Ring                                                               | 45317         |
| 3          | 2   | PWT Seal                  | Ethylene Propylene - O Ring                                                               | 45296         |
| 4          | 2   | End Plug Sub Assembly     | Engineering Thermoplastic                                                                 | 95929         |
| 5          | 2   | Retaining Ring            | 316 Stainless Steel                                                                       | 46414         |
| 6*         | 2   | Saddle - optional         | Engineering Thermoplastic                                                                 | 45058         |
| 7*         | 2   | Strap Assembly - optional | 304 Stainless Steel - PVC Cushion                                                         | 47459         |