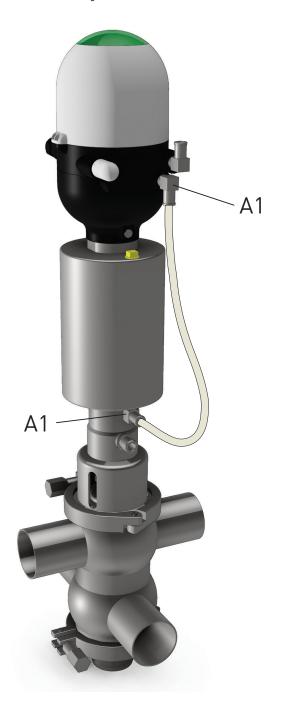

## **SÜDMO**

AIR HOSE INSTRUCTIONS

Hyg. Double Seat Valve DSV Complete D634 with IntelliTop 2.0 INSTRUKTIONEN ZUR LUFTVERSCHLAUCHUNG

Hyg. Doppelsitzventil DSV Complete D634 mit IntelliTop 2.0